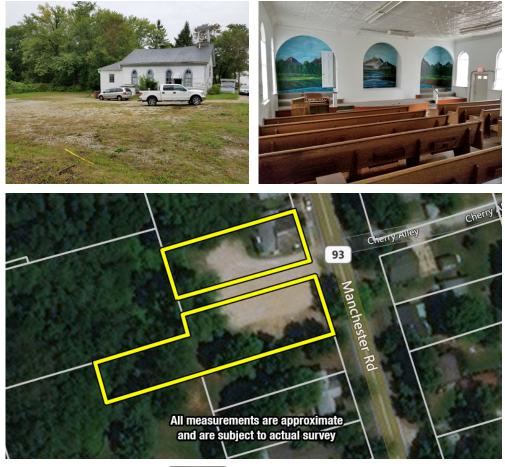

#### Members – State and National Auctioneers Association

Parcel #2302247 & #2302133 to be sold as a unit. Church building built in 1956. Main floor has approx. 2,165 sq. ft. having main hall and a couple smaller rooms. Full basement w/ social hall and smaller rooms and restrooms. Updated shingles & gas FA furnace. Gravel parking. Zoned B-1 Light Commercial. Misc. furniture to transfer with real estate.