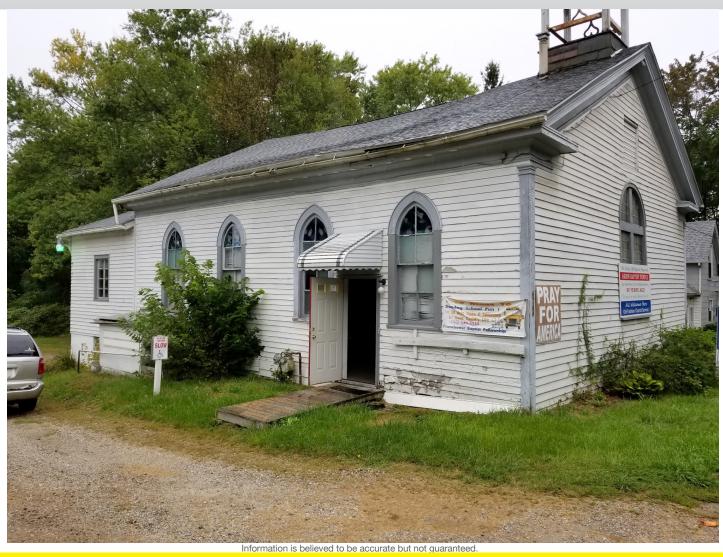

## **Church Building On 2 Lots** NEW FRANKLIN CITY – MANCHESTER LSD

Zoned B-1 Light Commercial

Absolute auction, all sells to the highest bidder on location:

### 6244 Manchester Rd., Clinton, OH 44216

Directions: Take SR 93 (Manchester Rd.) south of SR 619 or north of Canal Fulton to auction. Watch for KIKO signs.

330.455.9357 • kikoauctions.com

2722 Fulton Dr. NW, Canton, OH 44718 kikoauctions.com

#### Members – State and National Auctioneers Association

Parcel #2302247 & #2302133 to be sold as a unit. Church building built in 1956. Main floor has approx. 2,165 sq. ft. having main hall and a couple smaller rooms. Full basement w/ social hall and smaller rooms and restrooms. Updated shingles & gas FA furnace. Gravel parking. Zoned B-1 Light Commercial. Misc. furniture to transfer with real estate.